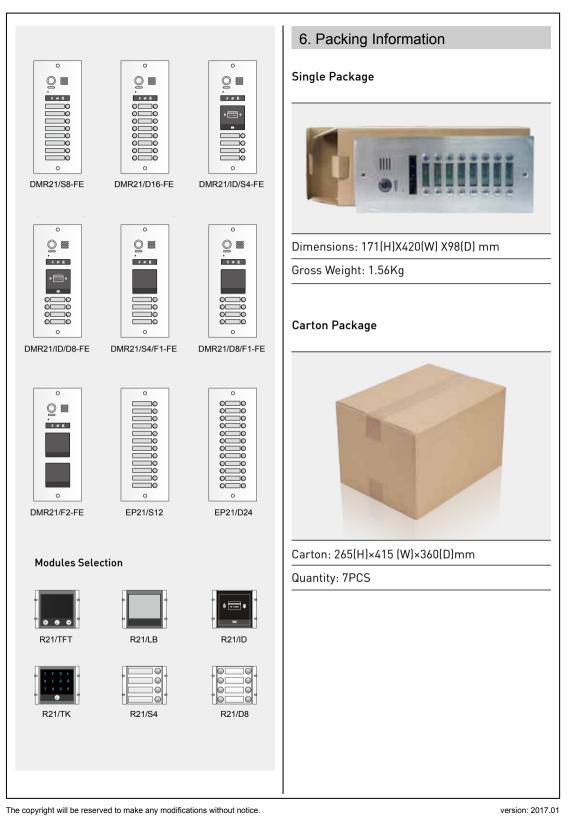

## 5. Ordering Information

| Model No.      | Description                                                                                           | Remark                        |
|----------------|-------------------------------------------------------------------------------------------------------|-------------------------------|
| DMR21/S8-FE    | Color fisheye camera<br>outdoor station<br>(8 buttons,single row)                                     | NSTC,PAL must<br>be specified |
| DMR21/D16-FE   | Color fisheye camera<br>outdoor station<br>(16 buttons,doube row)                                     | NSTC,PAL must<br>be specified |
| DMR21/ID/S4-FE | Color fisheye camera<br>outdoor station with<br>proximity access<br>control<br>(4 buttons,single row) | NSTC,PAL must<br>be specified |
| DMR21/ID/D8-FE | Color fisheye camera<br>outdoor station with<br>proximity access<br>control<br>(8 buttons,double row) | NSTC,PAL must<br>be specified |
| DMR21/S4/F1-FE | Color fisheye camera<br>outdoor station with<br>one dummy panel<br>(4 buttons,single row)             | NSTC,PAL must<br>be specified |
| DMR21/D8/F1-FE | Color fisheye camera<br>outdoor station with<br>one dummy panel<br>(8 buttons,doube row)              | NSTC,PAL must<br>be specified |
| DMR21/F2-FE    | Color fisheye camera<br>outdoor station with<br>two dummies panel                                     | NSTC,PAL must<br>be specified |
| EP21/S12       | Extended panel<br>(12 call buttons,single<br>row)                                                     |                               |
| EP21/D24       | Extended panel<br>(24 call buttons,double<br>row)                                                     |                               |