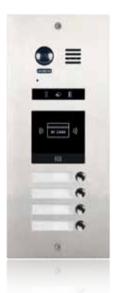

#### DESCRIPTION

2-wire apartment system color fisheye camera modularity outdoor station.

#### FEATURES

- Full 304 stainless steel panel
- 170° fisheye high resolution camera
- Synthesis language reminder
- Large capacity(max.128 apartments via BDU)
- Reliable proximity access
- Colorful LED for work status indicators
- Diverse module configurations
- Nameplate or name list via TFT modular
- Support 2nd lock via DT-RLC
- Only support flush mounting;
- Anti-tamper screw installation;
- Compatible with all DT two wire system models.