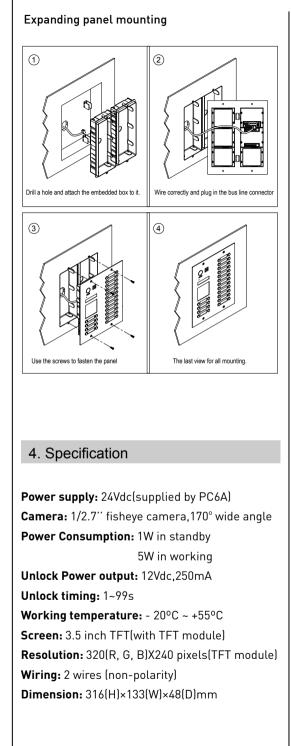

#### FEATURES

- Full 304 stainless steel panel
- 170° fisheye high resolution camera
- Synthesis language reminder
- Large capacity(max.128 apartments via BDU)
- Reliable proximity access
- Colorful LED for work status indicators
- Diverse module configurations
- Nameplate or name list via TFT modular
- Support 2nd lock via DT-RLC
- Only support flush mounting;
- Anti-tamper screw installation;
- Compatible with all DT two wire system models.