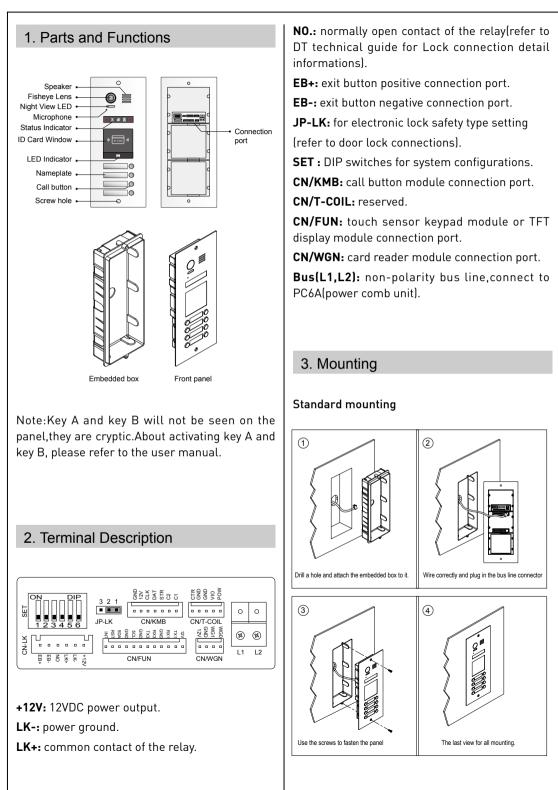

## DMR21 Series 2-Wire Outdoor Station



#### DESCRIPTION

2-wire apartment system color fisheye camera modularity outdoor station.





#### FEATURES

- Full 304 stainless steel panel
- 170° fisheye high resolution camera
- Synthesis language reminder
- Large capacity(max.128 apartments via BDU)
- Reliable proximity access
- Colorful LED for work status indicators
- Diverse module configurations
- Nameplate or name list via TFT modular
- Support 2nd lock via DT-RLC
- Only support flush mounting;
- Anti-tamper screw installation;
- Compatible with all DT two wire system models.

### **DMR21** Product Information





The copyright will be reserved to make any modifications without notice.





## 5. Ordering Information

| Model No.      | Description                                                                                           | Remark                        |
|----------------|-------------------------------------------------------------------------------------------------------|-------------------------------|
| DMR21/S8-FE    | Color fisheye camera<br>outdoor station<br>(8 buttons,single row)                                     | NSTC,PAL must<br>be specified |
| DMR21/D16-FE   | Color fisheye camera<br>outdoor station<br>(16 buttons,doube row)                                     | NSTC,PAL must<br>be specified |
| DMR21/ID/S4-FE | Color fisheye camera<br>outdoor station with<br>proxi