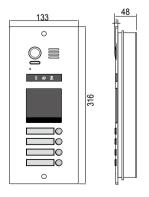

#### DESCRIPTION

2-wire apartment system color fisheye camera modularity outdoor station.

#### FEATURES

- Full 304 stainless steel panel
- 170° fisheye high resolution camera
- Synthesis language reminder
- Large capacity(max.128 apartments via BDU)
- Reliable proximity access
- Colorful LED for work status indicators
- Diverse module configurations
- Nameplate or name list via TFT modular
- Support 2nd lock via DT-RLC
- Only support flush mounting;
- Anti-tamper screw installation;
- Compatible with all DT two wire system models.