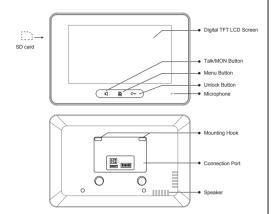

### 1. Parts and Functions

## **Key Functions**

| LCD screen      | Display the images from outdoor station                                                        |
|-----------------|------------------------------------------------------------------------------------------------|
| Talk/Mon button | Press to talk with the visitors while receiving a call     Press to monitor outdoor in standby |
| Menu button     | Press to open a list of actions available on the current screen                                |
| Unlock button   | Press to release the door for visitors during talking or monitoring                            |
| Microphone      | Receives sound from the user                                                                   |
| Mounting hook   | Use to hang up the indoor station                                                              |
| Connection port | Bus terminal                                                                                   |
| Speaker         | Output sound from the outdoor                                                                  |