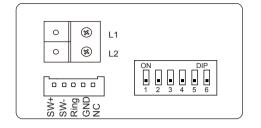

# 2. Terminal Description

L1,L2: Non-polarity bus line.

**SW+,SW-:** Doorbell call button connection port.

Ring, GND: Extra buzzer connection port.

NC: Reserved.

**DIP switches:** Total 6 bits can be configured.

Bit1~Bit5: User Code setting switch.

Bit6: Video impedance matching switch.