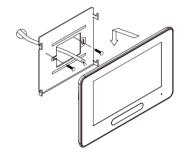

|
| Microphone      | Receives sound from the user                                                                   |
| Mounting hook   | Use to hang up the indoor station                                                              |
| Connection port | Bus terminal                                                                                   |
| Speaker         | Output sound from the outdoor                                                                  |

# 2. Terminal Description



L1,L2: Non-polarity bus line.

**SW+,SW-:** Doorbell call button connection port.

Ring, GND: Extra buzzer connection port.

NC: Reserved.

**DIP switches:** Total 6 bits can be configured.

Bit1~Bit5: User Code setting switch.

Bit6: Video impedance matching switch.

# 3. Mounting





Screen:

### **DT37MG Product Information**



## 4. Specification

Power Supply: DC 20~28V

Consumption: Standby 11mA;

Working 280mA

7 inch digital color TFT

Resolutions: 800 X 480 pixels

Video Signal: 1Vp-p, 75Ω, CCIR standard

Wiring: 2 wires, non-polarity
Dimension: 139(H)×212(W)×15(D)mm

## 5. Ordering Information



| Model No.      | Description                                                                                        | Menu style      |
|----------------|----------------------------------------------------------------------------------------------------|-----------------|
| DT37MG/<br>TD7 | 7 inch digital color TFT monitor<br>with touch screen and picture/<br>video memory & white housing | Flattening icon |

## 6. Optional Accessories (Not included)

| Item  |