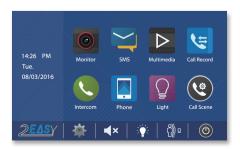

|
|----------------|----------------------------------------------------------------------------------------------------|-----------------|
| DT37MG/<br>TD7 | 7 inch digital color TFT monitor<br>with touch screen and picture/<br>video memory & white housing | Flattening icon |

## 6. Optional Accessories (Not included)

| Item  | Brief Description               | Remark                  |
|-------|---------------------------------|-------------------------|
| DB1-W | Desk top bracket in white color | For desktop<br>mounting |
| DB1-B | Desk top bracket in black color | For desktop<br>mounting |

## 7. Packing Information

### Single Package



Dimensions: 166(H)×244(W)×40(D)mm

Gross Weight: 0.69Kg

### Carton Package



Carton: 530 (H)×340 (W)×258 (D)mm

Quantity: 24PCS

# 8. Menu Style