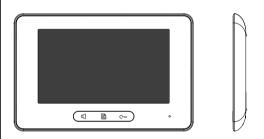

## **Key Functions**

| LCD screen      | Display the images from outdoor station                                                        |
|-----------------|------------------------------------------------------------------------------------------------|
| Talk/Mon button | Press to talk with the visitors while receiving a call     Press to monitor outdoor in standby |
| Menu button     | Press to open a list of actions available on the current screen                                |
| Unlock button   | Press to release the door for visitors during talking or monitoring                            |
| Microphone      | Receives sound from the user                                                                   |
| Mounting hook   | Use to hang up the indoor station                                                              |
| Connection port | Bus terminal                                                                                   |
| Speaker         | Output sound from the outdoor                                                                  |