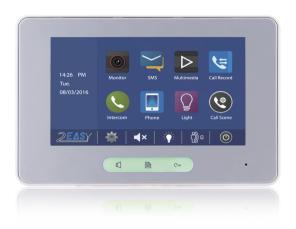

#### **DESCRIPTION**

2-wire system 7 inch Digital Color TFT Monitor with touch screen and picture/video memory.

#### **FEATURES**

- New flattening icon design
- SMS service & Converstaion with mobile phone
  - \*Free short message communication among monitors
  - \*Actively call monitor via GSM module
- Host&Guest voice message leave function
- Compatible with fisheye door station & Zoom in/out function
- Image quad split function via DT-QSW
- PIR motion detector via specified door station
  - \*Auto-recording what happened by the door
  - \*Activiate relay actuator(light on or unlock automatically)
  - \*Alert announce when somebody gets close