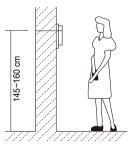

|
| Microphone      | Receives sound from the user                                                                   |
| Mounting hook   | Use to hang up the indoor station                                                              |
| Connection port | Bus terminal                                                                                   |
| Speaker         | Output sound from the outdoor                                                                  |

# 2. Terminal Description



L1,L2: Non-polarity bus line.

**SW+,SW-:** Doorbell call button connection port.

Ring, GND: Extra buzzer connection port.

NC: Reserved.

**DIP switches:** Total 6 bits can be configured.

Bit1~Bit5: User Code setting switch.

Bit6: Video impedance matching switch.

# 3. Mounting





Screen:

### **DT37MG Product Information**



## 4. Specification

Power Supply: DC 20~28V

Consumption: Standby 11mA;

Working 280mA

7 inch digital color TFT

Resolutions: 800 X 480 pixels

Video Signal: 1Vp-p, 75Ω, CCIR standard

Wiring: 2 wires, non-polarity
Dimension: 139(H)×212(W)×15(D)mm

## 5. Ordering Information



| Model No.      | Description                                                                                        | Menu style      |
|----------------|----------------------------------------------------------------------------------------------------|-----------------|
| DT37MG/<br>TD7 | 7 inch digital color TFT monitor<br>with touch screen and picture/<br>video memory & white housing | Flattening icon |

## 6. Optional Accessories (Not included)

| Item  | Br