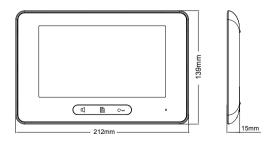

#### **DIMENSION**

## 4. Specification

Power Supply: DC 20~28V

Consumption: Standby 11mA;

Working 280mA

7 inch digital color TFT

Resolutions: 800 X 480 pixels

Video Signal: 1Vp-p, 75Ω, CCIR standard

Wiring: 2 wires, non-polarity
Dimension: 139(H)×212(W)×15(D)mm