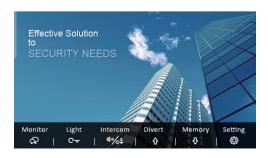

|  |

#### 2. Mounting



#### 3. Specification

• Power supply: DC 20~28V

Power consumption: Standby 7mA; Working 145mA

Monitor screen: 4.3 Inch digital color LCD

Display Resolutions: 800\*3(R, G, B) x 480 pixels

Video signal: 1Vp-p,  $75\Omega$ , CCIR standard

Wiring: 2 wires, non-polarity

Dimension:  $105(H)\times167(W)\times17(D)$ mm

#### 4. Ordering Information

| Model No. | Brief Description                                                    | Menu style |
|-----------|----------------------------------------------------------------------|------------|
| DT433/D4  | 4.3 inch digital color TFT monitor with touch button & white housing | Color icon |

### 5. Packing Information



## 6. User Interface: Menu style