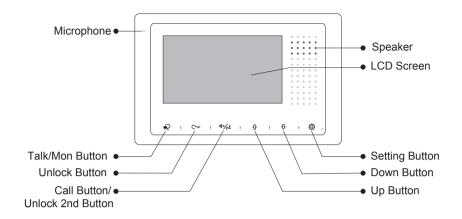

#### 1. Parts and Functions

#### **Key functions**

| Microphone                       | Receive voice from the user.                                                         |  |
|----------------------------------|--------------------------------------------------------------------------------------|--|
| Speaker                          | Send out vioce from the visitor.                                                     |  |
| LCD screen                       | Display the visitors' image.                                                         |  |
| Setting button                   | Press to select the setting item you want.                                           |  |
| Down button                      | Press to decrease the value.                                                         |  |
| Up button                        | Press to increase the value.                                                         |  |
| Talk/Mon button                  | Press to communicate hands free with visitor;                                        |  |
|                                  | Press to view the outdoor condition in standby mode.                                 |  |
| Unlock button                    | Press to release the door                                                            |  |
| Call button/Unlock<br>2nd button | In standby mode, pick up handset, then press Call button to activate the inner call; |  |
|                                  | During calling/talking state, press Unlock 2nd button to release the second door.    |  |
| DIP                              | Set the monitor's address.                                                           |  |
| Bus line                         | Connect power supply.                                                                |  |