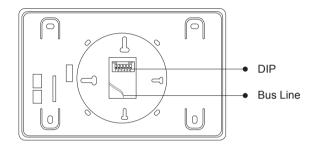

#### **Key functions**

| Microphone                       | Receive voice from the user.                                                         |  |
|----------------------------------|--------------------------------------------------------------------------------------|--|
| Speaker                          | Send out vioce from the visitor.                                                     |  |
| LCD screen                       | Display the visitors' image.                                                         |  |
| Setting button                   | Press to select the setting item you want.                                           |  |
| Down button                      | Press to decrease the value.                                                         |  |
| Up button                        | Press to increase the value.                                                         |  |
| Talk/Mon button                  | Press to communicate hands free with visitor;                                        |  |
|                                  | Press to view the outdoor condition in standby mode.                                 |  |
| Unlock button                    | Press to release the door                                                            |  |
| Call button/Unlock<br>2nd button | In standby mode, pick up handset, then press Call button to activate the inner call; |  |
|                                  | During calling/talking state, press Unlock 2nd button to release the second door.    |  |
| DIP                              | Set the monitor's address.                                                           |  |
| Bus line                         | Connect power supply.                                                                |  |