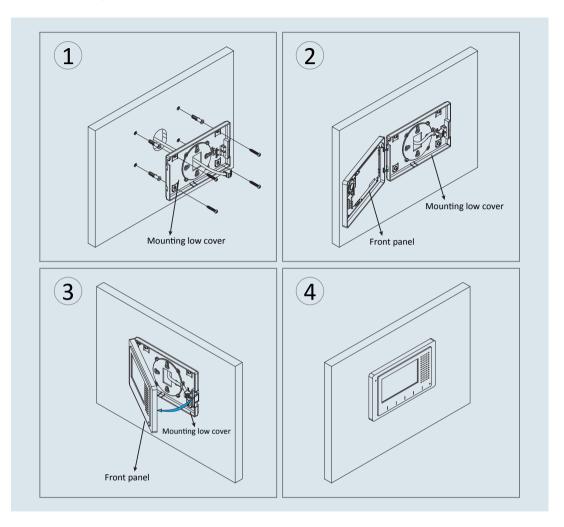

|  |
|                                  | Press to view the outdoor condition in standby mode.                                 |  |
| Unlock button                    | Press to release the door                                                            |  |
| Call button/Unlock<br>2nd button | In standby mode, pick up handset, then press Call button to activate the inner call; |  |
|                                  | During calling/talking state, press Unlock 2nd button to release the second door.    |  |
| DIP                              | Set the monitor's address.                                                           |  |
| Bus line                         | Connect power supply.                                                                |  |

#### 2. Mounting



#### 3. Specification

• Power supply: DC 20~28V

Power consumption: Standby 7mA; Working 145mA

Monitor screen: 4.3 Inch digital color LCD

Display Resolutions: 800\*3(R, G, B) x 480 pixels

Video signal: 1Vp-p,  $75\Omega$ , CCIR standard

Wiring: 2 wires, non-polarity

Dimension:  $105(H)\times167(W)\times17(D)$ mm

#### 4. Ordering Information

| Model No. | Brief Description                                                    | Menu style |
|-----------|----------------------------------------------------------------------|------------|
| DT433/D4  | 4.3 inch digital color TFT monitor with touch button & white housing | Color icon |

### 5. Packing Information



## 6. User Interface: Menu style