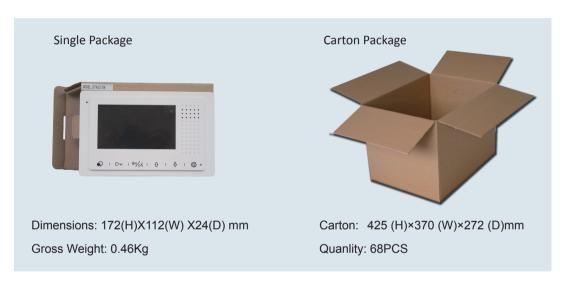

| Connect power supply.                                                                |  |

#### 2. Mounting



#### 3. Specification

• Power supply: DC 20~28V

Power consumption: Standby 7mA; Working 145mA

Monitor screen: 4.3 Inch digital color LCD

Display Resolutions: 800\*3(R, G, B) x 480 pixels

Video signal: 1Vp-p,  $75\Omega$ , CCIR standard

Wiring: 2 wires, non-polarity

Dimension:  $105(H)\times167(W)\times17(D)$ mm

#### 4. Ordering Information

| Model No. | Brief Description                                                    | Menu style |
|-----------|----------------------------------------------------------------------|------------|
| DT433/D4  | 4.3 inch digital color TFT monitor with touch button & white housing | Color icon |

### 5. Packing Information



## 6. User Interface: Menu style