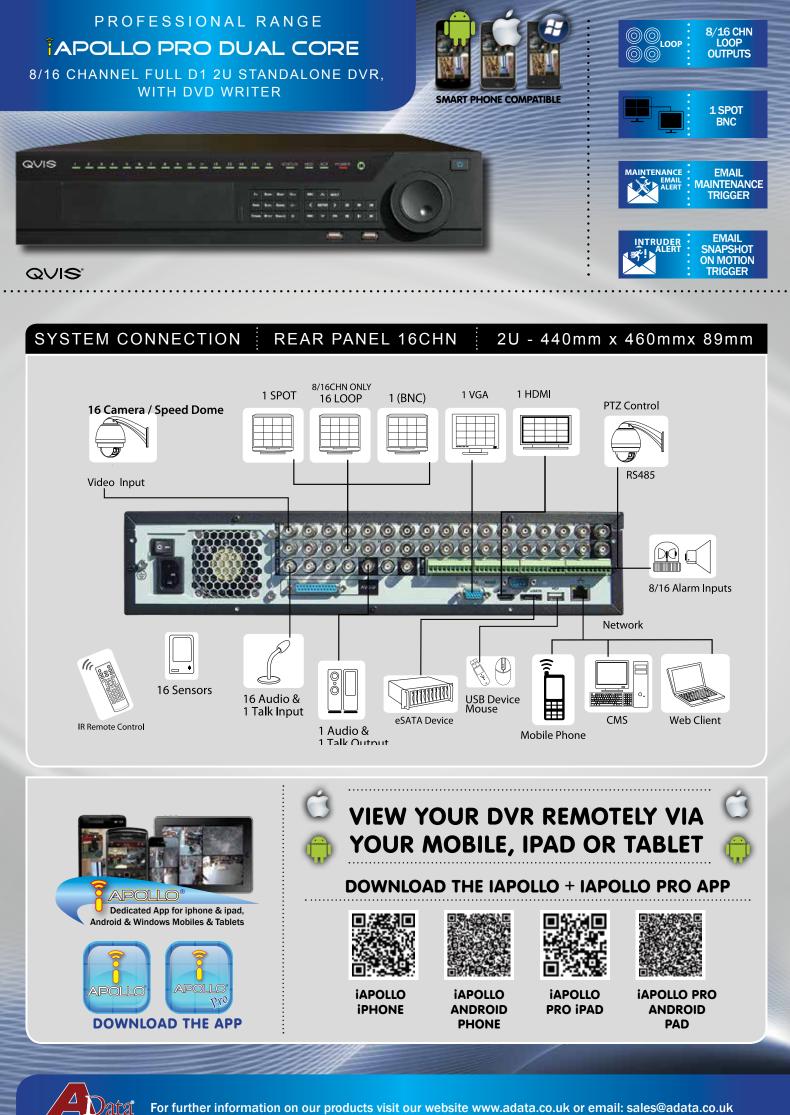

## APOLLO PRO DUAL CORE DVR KEY FEATURES

- 8 or 16 Channel simultaneous playback
- Dual-core CPU produces the powerful preview, recording, playback and network performance
- 8/16 Channel simultaneous realtime playback
- 8/16 cameras with full 1080P realtime display
- Full channel D1(4CIF) realtime recordings
- H.264 dual-stream video compression
- 8/16 channel loop outputs & 1 channel spot output with multi split display
- Live, recording, playback & backup
- Remote access through smart mobile phones
- 1080P HDMI VGA/ TV/SPOT (BNC) video output
- Built in webs server, multi-dvr client
- Easy backup USB devices, network download, flash drive/DVD
- Alarm Triggering screen tips, buzzer, PTZ, email & FTP upload
- Smart video detection: motion detection, camera blank, video loss
- Supports 8 SATA HDD, USB2.0, CD/DVD-RW & network download
- Pan Tilt Zoom and Speed Dome control

| SPECIFICATIONS          |                                                                                                                                                                                                                               |                               |
|-------------------------|-------------------------------------------------------------------------------------------------------------------------------------------------------------------------------------------------------------------------------|-------------------------------|
| SYSTEM                  | 8 CHANNEL                                                                                                                                                                                                                     | 16 CHANNEL                    |
| MAIN PROCESSOR          | High performance embedded microprocessor                                                                                                                                                                                      |                               |
| OPERATING SYSTEM        | Embedded LINUX                                                                                                                                                                                                                |                               |
| SYSTEM RESOURCES        | Pentaplex function: live, recording, playback, backup & remote access                                                                                                                                                         |                               |
| CONTROL MODE            | Front panel, USB mouse, IR remote control, Keyboard, Network                                                                                                                                                                  |                               |
| VIDEO                   |                                                                                                                                                                                                                               |                               |
| INPUT                   | 8 channel, BNC(1.0Vp-p, 75)                                                                                                                                                                                                   | 16 channel, BNC(1.0Vp-p, 75)  |
| STANDARD                | NTSC (525Line, 60f/s), PAL (625Line, 50f/s)                                                                                                                                                                                   |                               |
| OUTPUT                  | 1 HDMI, 1 VGA, 1 TV, 1 Spot, BNC (1.0Vp-p, 75)                                                                                                                                                                                |                               |
| LOOP OUTPUT             | 8 channel                                                                                                                                                                                                                     | 16 channel                    |
| AUDIO                   |                                                                                                                                                                                                                               |                               |
| INPUT                   | 8 channel, BNC(200-2800V 30K                                                                                                                                                                                                  | 16 channel, BNC(200-2800V 30K |
| OUTPUT                  | 1 channel, BNC(200-3000mV, 5K)                                                                                                                                                                                                |                               |
| BIDIRECTIONAL TALK      | 1 channel Input, BNC(200-2800mV, 30K), 1 channel Output, BNC(200-3000mV, 5K)                                                                                                                                                  |                               |
| DISPLAY                 |                                                                                                                                                                                                                               |                               |
| DISPLAY SPLIT           | 1/4/8/9                                                                                                                                                                                                                       | 1/4/8/9/16                    |
| SPOT SPLIT              | 1/4/8/9                                                                                                                                                                                                                       | 1/4/8/9/16                    |
| RESOLUTION              | 1920×1080, 1280×1024, 1280×720, 1024×768, 800×600                                                                                                                                                                             |                               |
| TOUR DISPLAY            | Support                                                                                                                                                                                                                       |                               |
| PRIVACY MASKING         | 4 self-dened four-sided zones for privacy masking for each camera                                                                                                                                                             |                               |
| OSD                     | Camera title, time, video loss, camera lock, motion detection, recording                                                                                                                                                      |                               |
| RECORDING               |                                                                                                                                                                                                                               |                               |
| VIDEO/AUDIO COMPRESSION | H.264 / G.711                                                                                                                                                                                                                 |                               |
| IMAGE RESOLUTION        | $\begin{array}{l} D1/4CIF(704\times576/704\times480)\ /\ HD1(352\times576/352\times480)\ /\ 2\mathsf{CIF(704\times288/704\times240)\ /\ CIF(352\times288/352\times240)\ /\mathsf{QCIF(176\times144/176\times120) \end{array}$ |                               |

For further information on our products visit our website www.adata.co.uk or email: sales@adata.co.uk

| SPECIFICATIONS-CO                  | DNTINUED                                                                                                                                                                     |  |  |
|------------------------------------|------------------------------------------------------------------------------------------------------------------------------------------------------------------------------|--|--|
| SYSTEM                             | 8 CHANNEL 16 CHANNEL                                                                                                                                                         |  |  |
| Encoding Speed                     | Main Stream: D1/HD1/2CIF/CIF(1~25/30fps)                                                                                                                                     |  |  |
|                                    | Extra Stream: CIF/QCIF(1~25/30fps)                                                                                                                                           |  |  |
| Bit Rate                           | 32~4096Kb/s                                                                                                                                                                  |  |  |
| Recording Quality                  | $1 \sim 6$ level, level 6 is the best                                                                                                                                        |  |  |
| Recording Mode                     | Manual, Schedule(Regular(Continuous), MD(Video detection: Motion detection,<br>Camera blank, Video loss), Alarm), Stop                                                       |  |  |
| Recording Priority                 | Manual >Alarm >MD >Regular                                                                                                                                                   |  |  |
| Recording Interval                 | 1~120 min. (default: 60 min.), Pre-record: 1~30 sec., Post-record: 10~300 sec.                                                                                               |  |  |
| <b>VIDEO DETECTION &amp; ALARM</b> |                                                                                                                                                                              |  |  |
| Trigger Events                     | Recording, PTZ movement, Tour, Alarm, Email, FTP, Spot, Buzzer & Screen tips                                                                                                 |  |  |
| Motion Detection                   | Zones: 396(22×18), Sensitivity: 1~6 (level 6 is highest)                                                                                                                     |  |  |
| Video Loss & Camera Blank          | Support                                                                                                                                                                      |  |  |
| Alarm Input                        | 8 channel 16 channel                                                                                                                                                         |  |  |
| Relay Output                       | 6 channel                                                                                                                                                                    |  |  |
| PLAYBACK & BACKUP                  |                                                                                                                                                                              |  |  |
| Playback Channel                   | 1/2/4/AII                                                                                                                                                                    |  |  |
| Search Mode                        | Time/Date, Alarm, MD & Exact search (accurate to second), Smart search                                                                                                       |  |  |
| Playback Functions                 | Play, Pause, Stop, Rewind, Fast play, Slow play, Next le, Previous le, Next camera,<br>Previous camera, Full screen, Repeat, Shue, Backup selection, Digital zoom (any size) |  |  |
| Backup Mode                        | Flash drive/ USB HDD/ USB CD&DVD-RW / eSATA Device / Built-in SATA burner/<br>Network download                                                                               |  |  |
| Ethernet                           | RJ-45 port (10/100M/1000M)                                                                                                                                                   |  |  |
| NETWORK FUNCTIONS                  |                                                                                                                                                                              |  |  |
| Network Functions                  | HTTP, TCP/IP, UPNP, RTSP, UDP, SMTP, NTP, DHCP, DNS, IP Filter, PPPOE, DDNS, FTP, Alarm Server                                                                               |  |  |
| Remote Operation                   | Monitor, PTZ control, Playback, System setting, File download, Log information                                                                                               |  |  |
| HARD DISK                          |                                                                                                                                                                              |  |  |
| Hard Disk                          | 8 SATA ports, 8 HDDs or 6 HDDs + 1 CD/DVD-RW, Up to 24TB                                                                                                                     |  |  |
| Space Occupation                   | Audio: 28.8MB/H, Video: 56~ 1800MB/H                                                                                                                                         |  |  |
| HDD Management                     | Hard disk hibernation technology, HDD faulty alarm & Raid(Redundancy)                                                                                                        |  |  |
| AUXILIARY INTERFACE                |                                                                                                                                                                              |  |  |
| USB Interface                      | 3 ports, 1 for mouse control, 1 for backup                                                                                                                                   |  |  |
| eSATA                              | 1 port, External SATA ports, up to 12TB                                                                                                                                      |  |  |
| RS232                              | keyboard, PC communication                                                                                                                                                   |  |  |
| RS485                              | PTZ control                                                                                                                                                                  |  |  |
| ENVIRONMENTAL                      |                                                                                                                                                                              |  |  |
| Power Supply                       | AC 100~240 V, 50/60 Hz                                                                                                                                                       |  |  |
| Power Consumption                  | 30W 40W                                                                                                                                                                      |  |  |
| Working Environment                | -10~+55° C / 10~90%RH / 86~106kpa                                                                                                                                            |  |  |
| Dimension                          | 2U, 440mm×460mm×89mm(W×D×H)                                                                                                                                                  |  |  |
| Weight                             | 6.5KG(without HDD)                                                                                                                                                           |  |  |
|                                    |                                                                                                                                                                              |  |  |