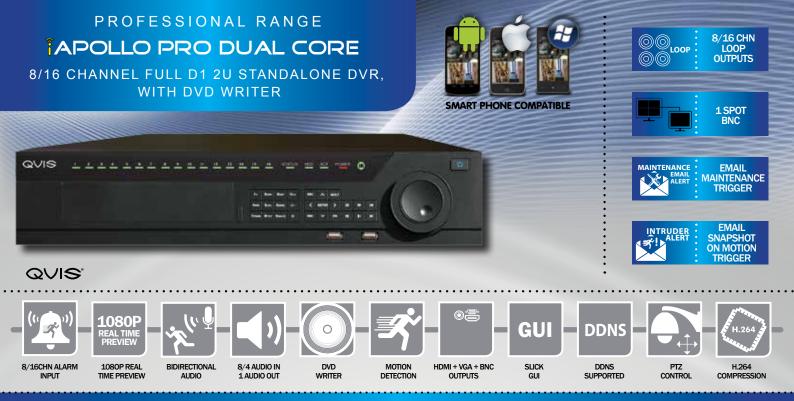

## APOLLO PRO DUAL CORE DVR KEY FEATURES

- 8 or 16 Channel simultaneous playback
- Dual-core CPU produces the powerful preview, recording, playback and network performance
- 8/16 Channel simultaneous realtime playback
- 8/16 cameras with full 1080P realtime display
- Full channel D1(4CIF) realtime recordings
- H.264 dual-stream video compression
- 8/16 channel loop outputs & 1 channel spot output with multi split display
- Live, recording, playback & backup
- Remote access through smart mobile phones
- 1080P HDMI VGA/ TV/SPOT (BNC) video output
- Built in webs server, multi-dvr client
- Easy backup USB devices, network download, flash drive/DVD
- Alarm Triggering screen tips, buzzer, PTZ, email & FTP upload
- Smart video detection: motion detection, camera blank, video loss
- Supports 8 SATA HDD, USB2.0, CD/DVD-RW & network download
- Pan Tilt Zoom and Speed Dome control